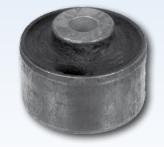

Bushing 100 407 0024/HD 4D0 407 515 C

Control arm, left 116 050 8292/HD 4D0 407 509 J 116 050 8297/HD 8E0 407 505 P

Control arm, right 116 050 8293/HD 4D0 407 510 J 116 050 8298/HD 8E0 407 506 P

## Control arm bushing

## Audi A4, A6, A8 / Seat Exeo / Skoda Superb / VW Passat

Excessive strain of the rubber to metal compound due to increased dynamic forces

## **Effect**

Loud noise and reduced driving and braking safety

Strengthening and optimizing the rubber to metal compound consistency and the use of higher quality elastomer

## **Advantage**

- Enhanced part design for significantly longer service life
- Improved constant driving pleasure