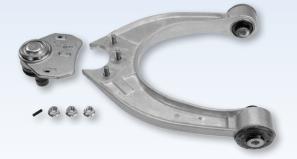

MEYLE No.

Reference No.

Control arm: 316 050 0044/HD

31 12 6 775 967 31 12 6 776 871 31 12 6 779 908

Bushing: 314 610 0008/HD

Ball joint: 316 010 0014

## **Control arm**

to fit

BMW 5, 6, 7 Series (F01-04, F06-07, F10-13)

- Three different OE control arms available for different camber specifications
- Control arm bushing not available separately, the ball joint cannot be replaced!

- One MEYLE control arm replaces three original designs thanks to the adjustable ball joint for continuously variable camber correction
- The ball joint is available separately
- The critical diameter on the HD control arm bearing is reinforced by using more elastomeric material
- The HD control arm bushing is available separately and also fits the original control arm