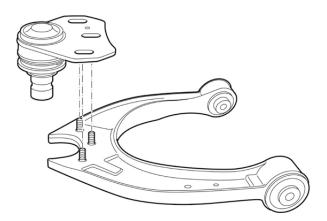

## **Control arm**

to fit

BMW 5, 6, 7 Series (F01-04, F06-07, F10-13)

- Three different OE control arms available for different camber specifications
- Control arm bushing not available separately, the ball joint cannot be replaced!

- One MEYLE control arm replaces three original designs thanks to the adjustable ball joint for continuously variable camber correction
- The ball joint is available separately
- The critical diameter on the HD control arm bearing is reinforced by using more elastomeric material
- The HD control arm bushing is available separately and also fits the original control arm